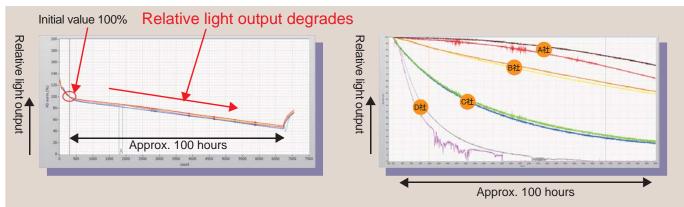

## Make use of LED-HAST for the reliablity evaluation of LEDs !!

Evaluation of A>B>C>D is obtained as a result of mositure resisdance test.

## The reason why L-HAST has a good reputation.

Speedy reliability evaluation within 100 hours is possible. Comparison is easy because the database of LED life is created.

L-HAST is introduced by major companies and is appreciated.