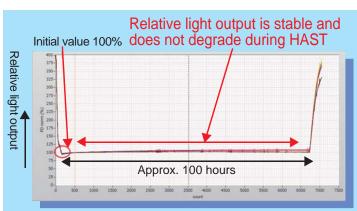

## Make use of LED-HAST for the reliablity evaluation of LEDs !!

Evaluation of A>B>C>D is obtained as a result of mositure resisdance test.

## The reason why L-HAST has a good reputation.

Speedy reliability evaluation within 100 hours is possible. Comparison is easy because the database of LED life is created.

L-HAST is introduced by major companies and is appreciated.