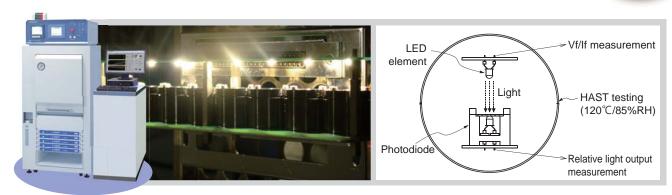

## The reason why L-HAST has a good reputation.

Speedy reliability evaluation within 100 hours is possible. Comparison is easy because the database of LED life is created.

L-HAST is introduced by major companies and is appreciated.