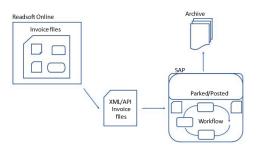

#### Overview

Kofax ReadSoft Online Connector (ROC) for SAP is a Connector which provides a link between either Kofax ReadSoft Online and SAP ECC and S/4HANA.The ROC-SAP is a standard interface for PO and NON-PO invoices.

The ROC-SAP transfers the extracted invoices into SAP. There are 2 options:

Option 1: Approval workflow in SAP after capturing and validation in ReadSoft Online.

Option 2: Approval workflow in ReadSoft Online with a 2-step posting routine in SAP. First = parking. Second = posting.