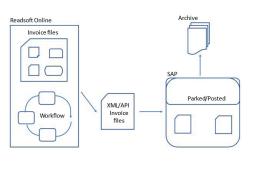

#### Overview

Kofax ReadSoft Online Connector (ROC) for SAP is a Connector which provides a link between either Kofax ReadSoft Online and SAP ECC and S/4HANA.The ROC-SAP is a standard interface for PO and NON-PO invoices.

The ROC-SAP transfers the extracted invoices into SAP. There are 2 options:

Option 1: Approval workflow in SAP after capturing and validation in ReadSoft Online.

Option 2: Approval workflow in ReadSoft Online with a 2-step posting routine in SAP. First = parking. Second = posting.